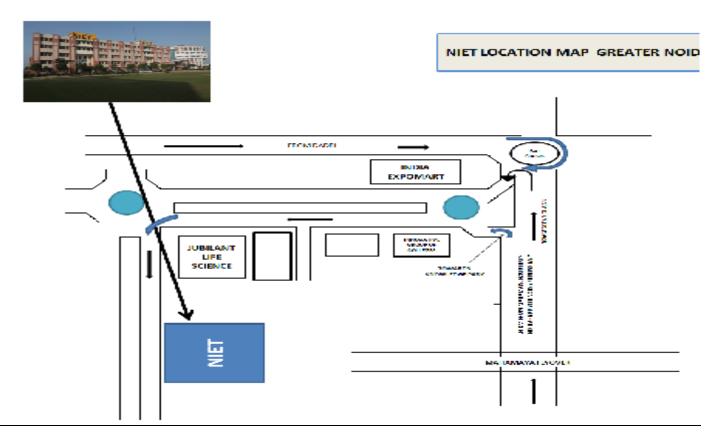

As soon as one passes the welcome arch of Greater Noida, slow down and keep to the left. Enter the first exit on your left to the Slip Road with a sign of Gautam Budh University. Turn right. Follow the road which takes various turns till you reach Expo Mart roundabout. Take left and move straight till you reach **Jubilant Life Sciences**. Take steep left in the service lane you will see **NEIT** in your left hand side.

## Approach via Sector 37 -Noida Botanical Garden Metro Station

From Botanical Garden Metro station, take straight road towards Sector 37 crossing (under pass). Proceed towards Bhangel. After about 18 KM one will reach Yamaha Chowk. Turn right from Yamaha Factory; proceed till one reaches LG Chowk. Move strainght towards **Pari Chowk**. Take a U-Turn and drive strainght to reach Expo Mart roundabout. Take left and move straight till you reach **Jubilant Life Sciences**. Take steep left in the service lane you will see **NEIT** in your left hand side.